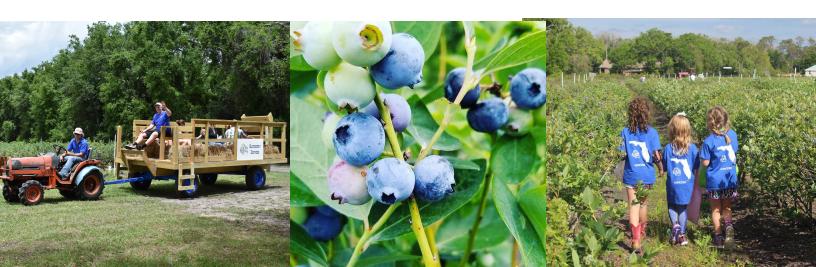

## Field Trips

Ever After Farms warmly welcomes all local elementary schools to join us for the ultimate U-Pick experience.

**What:** Each student will have the opportunity to pick their own blueberries straight from the vine. We also offer a short PowerPoint presentation on blueberries and blueberry farming, as well as a fun tractor-pulled wagon ride around the farm with a chance to meet our friendly farm animals.

**When:** We are open for fieldtrips the entire month of April on Tuesdays, Wednesdays, and Thursdays.

**Cost:** Each child will need to bring \$8 which covers the cost of 1lb of blueberries to take home, and a visit to our petting zoo. Teachers are FREE during field trips.